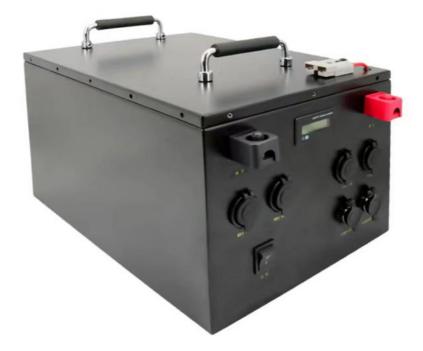

## 51.2V 200Ah LiFePo4 Lithium Battery 10KW Rechargeable Server Rack Battery

| Enook 51.2V 200Ah 10KW Storge<br>Battery                    |
|-------------------------------------------------------------|
| Enook                                                       |
| 51.2V                                                       |
| 43.2V                                                       |
| 58.4V                                                       |
| 200Ah                                                       |
| 100A                                                        |
| 110A                                                        |
| Charging temperature:0 ~55<br>Discharge temperature:-20 ~60 |
| ≥3000 Cycles 80%                                            |
| Normal temperature below 25                                 |
| ≤20                                                         |
| Length: 567±2mm                                             |
| width:710±2mm(excluding ears)                               |
| thickness: 258±2mm                                          |
| 100kg                                                       |
| 51.2V ~ 53V (50% Capacity)                                  |
|                                                             |