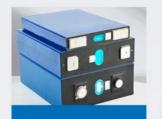

## 51.2V 200Ah Server Rack Battery 10KW Rechargeable LFP Lithium **Battery**

CE, UN38.3, MSDS, Air Report, Sea Report

Rechargeable LFP Lithium Battery

## 51.2V 200Ah LiFePo4 Lithium Battery 10KW Rechargeable Server Rack Battery

| Enook 51.2V 200Ah 10KW Storge<br>Battery                    |
|-------------------------------------------------------------|
| Enook                                                       |
| 51.2V                                                       |
| 43.2V                                                       |
| 58.4V                                                       |
| 200Ah                                                       |
| 100A                                                        |
| 110A                                                        |
| Charging temperature:0 ~55<br>Discharge temperature:-20 ~60 |
| ≥3000 Cycles 80%                                            |
| Normal temperature below 25                                 |
| ≤20                                                         |
| Length: 567±2mm                                             |
| width:710±2mm(excluding ears)                               |
| thickness: 258±2mm                                          |
| 100kg                                                       |
| 51.2V ~ 53V (50% Capacity)                                  |
|                                                             |