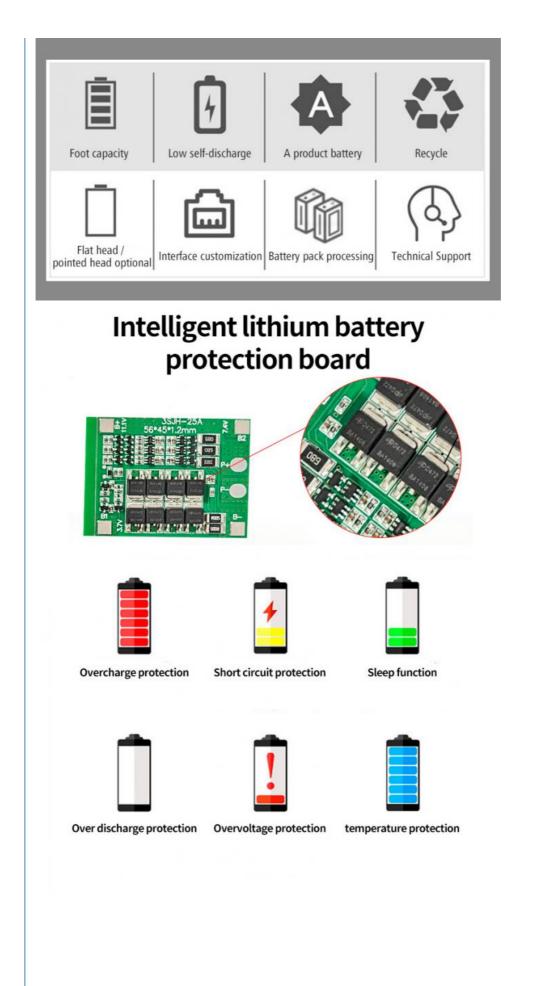

#### 000

Automotive Grade Cells

Pure copper flame retardant wire

Professional debugging software

Low resistance connecting piece

High Precision BMS