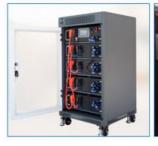

## 51.2V 200Ah Server Rack Battery 10KW Rechargeable LFP Lithium **Battery**

CE, UN38.3, MSDS, Air Report, Sea Report

### **Product Specification**

- Model Number:
- Voltage:
- Capacity:
- More 3000 Times

51.2V 200Ah

100KG

- Cycle Life: • Weight:
- Highlight:
- 51.2V Server Rack Battery, Server Rack Battery 10KW,

Solar Energy Storge Battery

## 51.2V 200Ah LiFePo4 Lithium Battery 10KW Rechargeable Server Rack Battery

| Enook 51.2V 200Ah 10KW Storge<br>Battery                    |
|-------------------------------------------------------------|
| Enook                                                       |
| 51.2V                                                       |
| 43.2V                                                       |
| 58.4V                                                       |
| 200Ah                                                       |
| 100A                                                        |
| 110A                                                        |
| Charging temperature:0 ~55<br>Discharge temperature:-20 ~60 |
| ≥3000 Cycles 80%                                            |
| Normal temperature below 25                                 |
| ≤20                                                         |
| Length: 567±2mm                                             |
| width:710±2mm(excluding ears)                               |
| thickness: 258±2mm                                          |
| 100kg                                                       |
| 51.2V ~ 53V (50% Capacity)                                  |
|                                                             |