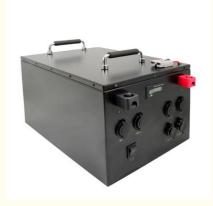

## 51.2V 200Ah LiFePo4 Lithium Battery 10KW Rechargeable Server Rack Battery

| Enook 51.2V 200Ah 10KW Storge<br>Battery                    |
|-------------------------------------------------------------|
| Enook                                                       |
| 51.2V                                                       |
| 43.2V                                                       |
| 58.4V                                                       |
| 200Ah                                                       |
| 100A                                                        |
| 110A                                                        |
| Charging temperature:0 ~55<br>Discharge temperature:-20 ~60 |
| ≥3000 Cycles 80%                                            |
| Normal temperature below 25                                 |
| ≤20                                                         |
| Length: 567±2mm                                             |
| width:710±2mm(excluding ears)                               |
| thickness: 258±2mm                                          |
| 100kg                                                       |
| 51.2V ~ 53V (50% Capacity)                                  |
|                                                             |