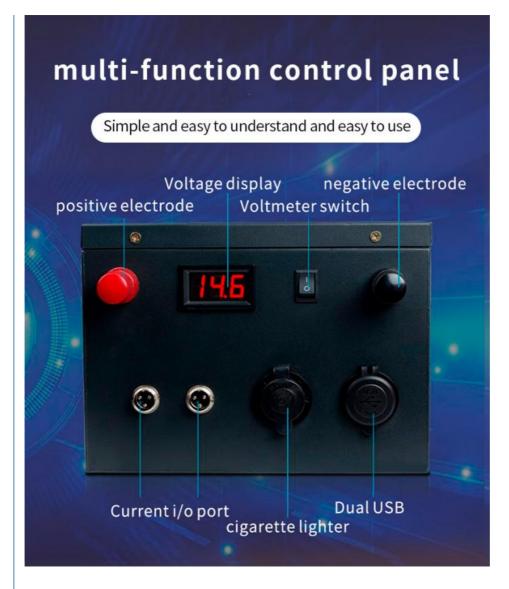

# **Real stuff**

#### 000

Automotive Grade Cells

Pure copper flame retardant wire

Professional debugging software

Low resistance connecting piece

High Precision BMS