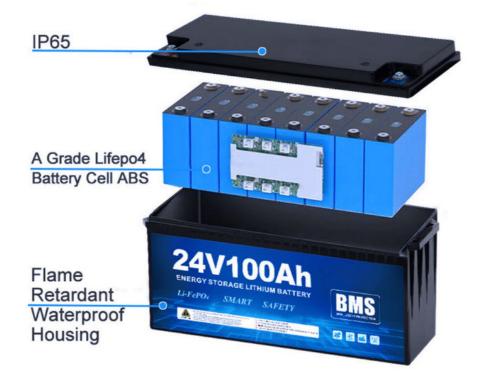

## **PRODUCT COMPOSITION**

### **Product Description:**

The Lithium Ion Battery Pack is available in a range of voltage and capacity options, including 48v, 60v, and 72v, with a 40ah capacity. This makes it a versatile solution that can be customized to meet the specific needs of different electric bike models. One of the key features of the Lithium Ion Battery Pack is its natural cooling system. This means that the battery pack does not require any external cooling mechanisms, which helps to reduce the overall weight and size of the battery pack. Additionally, the battery pack is designed for IP65 installation, which means that it is resistant to dust and water, making it suitable for use in a range of different environments.