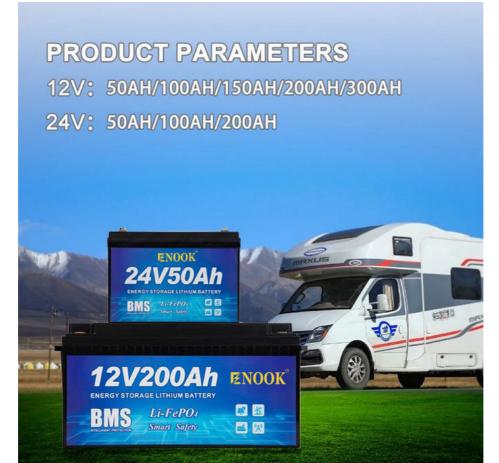

### **Basic Information**

- Place of Origin:
- Brand Name:
- Model Number:
- Payment Terms:

| Enook Battery Pack | < |
|--------------------|---|
| TT PAYPAL          |   |

china

Enook

 PRODUCT PARAMETERS

 12V:
 50AH/100AH/150AH/200AH/300AH

 24V:
 50AH/100AH/200AH