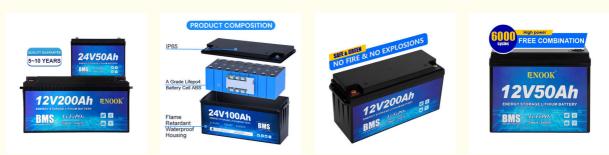

## **PRODUCT COMPOSITION**

### **Product Description:**

The Lithium Ion Battery Pack is available in a range of voltage and capacity options, including 48v, 60v, and 72v, with a 40ah capacity. This makes it a versatile solution that can be customized to meet the specific needs of different electric bike models. One of the key features of the Lithium Ion Battery Pack is its natural cooling system. This means that the battery pack does not require any external cooling mechanisms, which helps to reduce the overall weight and size of the battery pack. Additionally, the battery pack is designed for IP65 installation, which means that it is resistant to dust and water, making it suitable for use in a range of different environments.