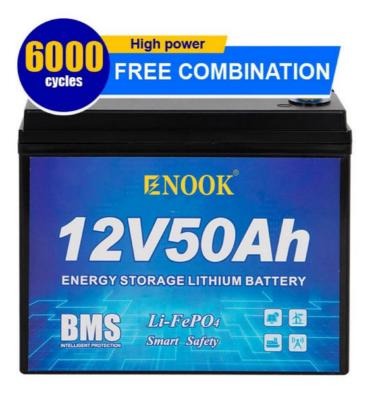

### **Product Specification**

- Working Altitude: ≤2500m
- Working Humidity: 65+-20%RH
- Size: 255\*165\*215mm
- Voltage/Capacity:
- Product Name: Enook Battery Pack

Customized

9KG

12V50AH

72v 40ah Battery Pack, 48v 60v 72v Battery Pack,