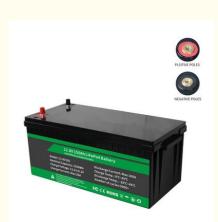

#### **Product Specification**

- Continuous Discharge 120A
  Current:
- Peak Current: 240A (<3s) • Charge Voltage: 14.6V±0.2V Installation: IP65 BMS Function: Overcharge, Overdischarge, Overcurrent, Short Circuit, Etc. • Product Name: 12.8V 150ah Lifepo4 Battery Pack • Terminal Type: Anderson Plug 560x300x235mm • Battery Size: • Highlight: 200Ah Lithium ion Batteries, Solar Lithium ion Batteries,

# Dimensions

Product View L\*H\*W:520\*238\*220mm

Reliable ABS Case Resistance To Heat&Shock

M8 Terminal superb conductivity

Handle Easy to carry or remove

Product Name: Lithium Ion Battery Pack Peak current: 240A (<3s) Battery size: 560x300x235mm Specification: 12.8V150AH Charge Voltage: 14.6V±0.2V Terminal Type: Anderson Plug Compatible with 12.8v 120ah battery pack Perfect for lithium ion electric bike battery pack