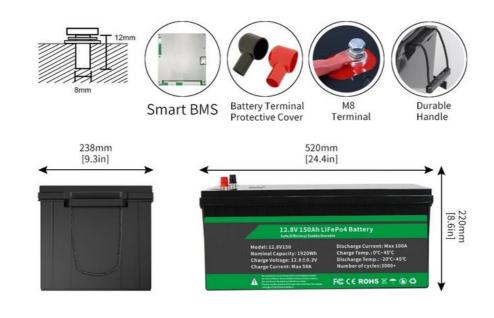

# Dimensions

Product View L\*H\*W:520\*238\*220mm

Reliable ABS Case Resistance To Heat&Shock

M8 Terminal superb conductivity

Handle Easy to carry or remove

Product Name: Lithium Ion Battery Pack Peak current: 240A (<3s) Battery size: 560x300x235mm Specification: 12.8V150AH Charge Voltage: 14.6V±0.2V Terminal Type: Anderson Plug Compatible with 12.8v 120ah battery pack Perfect for lithium ion electric bike battery pack

# LiFePO4 Battery

More Safe Density, High Life, Long Cycle times 3000+