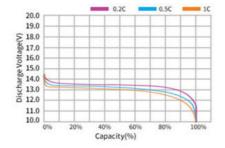

### **Battery Characteristic Curve**

Different Rate Discharge Curve @25°C

Charge Characteristics of capacity-voltage @0.2C&.0.5C,25°C

Charge Characteristics of time-voltage @0.2C0.5C,25°C