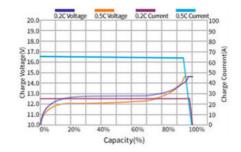

### **Battery Characteristic Curve**

Different Rate Discharge Curve @25°C

Charge Characteristics of capacity-voltage @0.2C&.0.5C,25°C

Charge Characteristics of time-voltage @0.2C0.5C,25°C