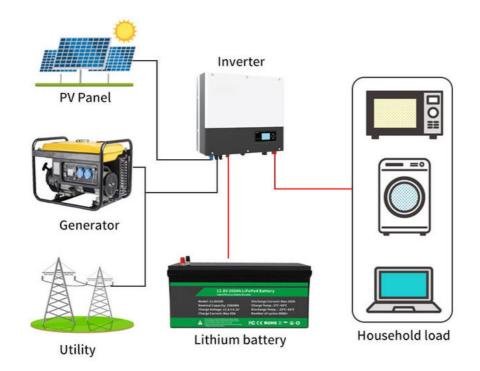

#### **Applications:**

The Enook Battery Pack is ideal for a wide range of product application occasions and scenarios. The Enook Battery Pack is also a great option for portable power solutions, such as camping and outdoor activities, as well as for backup power supplies for homes and businesses.

# Household Energy Storage Usage

6 batteries can be connected in parallel