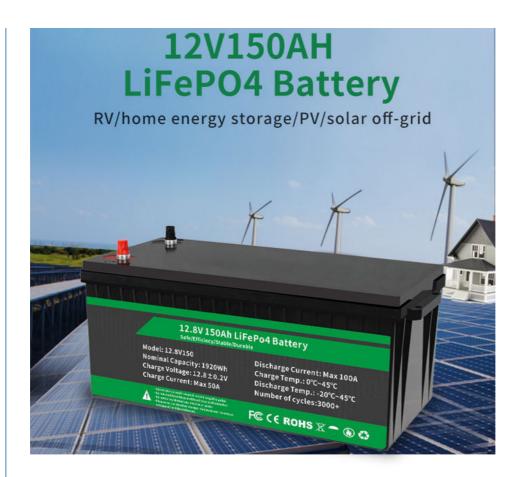

#### **Technical Parameters:**

| Lithium Ion Battery Pack     | 12.8V 150Ah Battery Pack                                                   |
|------------------------------|----------------------------------------------------------------------------|
| Life Cycle                   | 2000 times at 85% dose, 5000 times at 65% dose, and 8000 times at 40% dose |
| Continuous Discharge Current | 120A                                                                       |
| Terminal Type                | Anderson Plug                                                              |
| OEM/ODM                      | Acceptable                                                                 |
| Cycle Life                   | Deep Cycle Life 4000 Times, Life Span Is More Than 10 Years                |
| Energy Storage               | 1920Wh                                                                     |
| Charge Voltage               | 14.6V±0.2V                                                                 |
| Battery Size                 | 560x300x235mm                                                              |
| Discharge Cut-off Voltage    | 10V                                                                        |
| Peak Current                 | 240A (<3s)                                                                 |

The Enook Battery Pack is designed to provide exceptional performance, with a charge voltage of  $14.6V\pm0.2V$  and a peak current of 240A (<3s). It has a long lifespan, with a life cycle of 2000 times at 85% dose, 5000 times at 65% dose, and 8000 times at 40% dose. This makes it a reliable and cost-effective choice for those who require a durable and long-lasting battery pack.