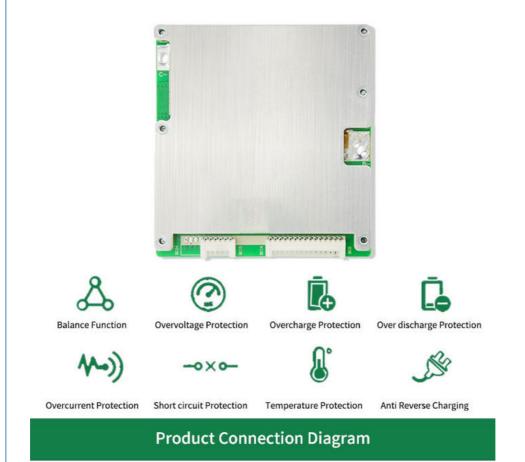

## **BATTERY MANAGEMENT SYSTEM**

One of the most impressive features of this battery pack is its BMS function, which provides overcharge, over-discharge, over-current, short circuit, and other protection mechanisms. This ensures that your battery pack is always safe, secure, and protected against any potential risks or hazards.