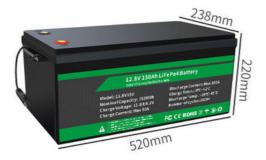

# Dimensions

Product View L\*H\*W:520\*238\*220mm

Reliable ABS Case Resistance To Heat&Shock

M8 Terminal superb conductivity

Handle Easy to carry or remove

Product Name: Lithium Ion Battery Pack Peak current: 240A (<3s) Battery size: 560x300x235mm Specification: 12.8V150AH Charge Voltage: 14.6V±0.2V Terminal Type: Anderson Plug Compatible with 12.8v 120ah battery pack Perfect for lithium ion electric bike battery pack