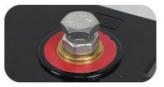

# Dimensions

Product View L\*H\*W:520\*238\*220mm

Reliable ABS Case Resistance To Heat&Shock

M8 Terminal superb conductivity

Handle Easy to carry or remove

Product Name: Lithium Ion Battery Pack Peak current: 240A (<3s) Battery size: 560x300x235mm Specification: 12.8V150AH Charge Voltage: 14.6V±0.2V Terminal Type: Anderson Plug Compatible with 12.8v 120ah battery pack Perfect for lithium ion electric bike battery pack