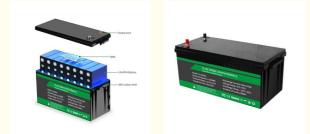

china

Enook

**Enook Battery Pack** 

TT PAYPAL

### 12V LiFePO4 Lithium Battery Pack 200Ah Energy Storage Battery Solar Lithium Ion Batteries

#### **Basic Information**

- Place of Origin:
- Brand Name:
- Model Number:
- Payment Terms:

#### **Product Specification**

- Continuous Discharge 120A
  Current:
- Peak Current: 240A (<3s) • Charge Voltage: 14.6V±0.2V Installation: IP65 BMS Function: Overcharge, Overdischarge, Overcurrent, Short Circuit, Etc. • Product Name: 12.8V 150ah Lifepo4 Battery Pack • Terminal Type: Anderson Plug 560x300x235mm • Battery Size: • Highlight: 200Ah Lithium ion Batteries, Solar Lithium ion Batteries,

12V Lithium ion Batteries



#### More Images



#### **Product Description:**

With a deep cycle life of 4000 times, this battery pack is built to last for more than 10 years, providing you with long-lasting power that you can rely on. Its discharge cut-off voltage is set at 10V, ensuring that your battery pack is protected against over-discharging, which can lead to damage and reduced performance.

One of the most impressive features of this battery pack is its BMS function, which provides overcharge, over-discharge, over-current, short circuit, and other protection mechanisms. This ensures that your battery pack is always safe, secure, and protected against any potential risks or hazards.

So why wait? Get your hands on the Lithium Ion Electric Bike Battery Pack today. With its impressive specifications and features, you can be sure