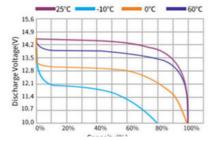

### **Battery Characteristic Curve**

Different Rate Discharge Curve @25°C

Charge Characteristics of capacity-voltage @0.2C&.0.5C,25°C

Charge Characteristics of time-voltage @0.2C0.5C,25°C