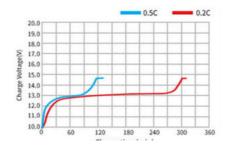

### **Battery Characteristic Curve**

Different Rate Discharge Curve @25°C

Charge Characteristics of capacity-voltage @0.2C&.0.5C,25°C

Charge Characteristics of time-voltage @0.2C0.5C,25°C