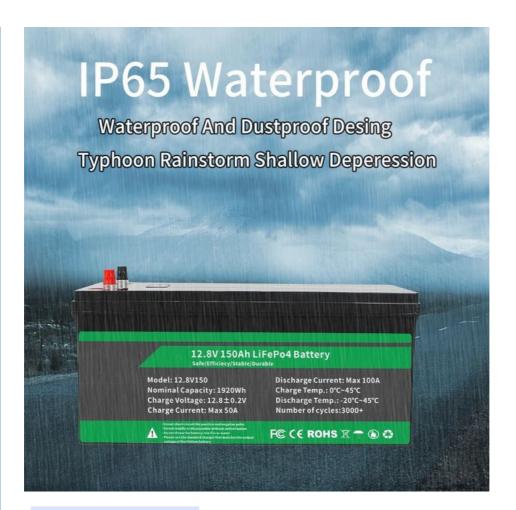

#### **Product Specification**

- Continuous Discharge 120A
  Current:
- Peak Current: 240A (<3s) • Charge Voltage: 14.6V±0.2V Installation: IP65 BMS Function: Overcharge, Overdischarge, Overcurrent, Short Circuit, Etc. • Product Name: 12.8V 150ah Lifepo4 Battery Pack • Terminal Type: Anderson Plug 560x300x235mm • Battery Size: • Highlight: 200Ah Lithium ion Batteries, Solar Lithium ion Batteries,

# Dimensions

Product View L\*H\*W:520\*238\*220mm

Reliable ABS Case Resistance To Heat&Shock

M8 Terminal superb conductivity

Handle Easy to carry or remove

Product Name: Lithium Ion Battery Pack Peak current: 240A (<3s) Battery size: 560x300x235mm Specification: 12.8V150AH Charge Voltage: 14.6V±0.2V Terminal Type: Anderson Plug Compatible with 12.8v 120ah battery pack Perfect for lithium ion electric bike battery pack

#### **Technical Parameters:**

| Lithium Ion Battery Pack     | 12.8V 150Ah Battery Pack                                                   |
|------------------------------|----------------------------------------------------------------------------|
| Life Cycle                   | 2000 times at 85% dose, 5000 times at 65% dose, and 8000 times at 40% dose |
| Continuous Discharge Current | 120A                                                                       |
| Terminal Type                | Anderson Plug                                                              |
| OEM/ODM                      | Acceptable                                                                 |
| Cycle Life                   | Deep Cycle Life 4000 Times, Life Span Is More Than 10 Years                |
| Energy Storage               | 1920Wh                                                                     |
| Charge Voltage               | 14.6V±0.2V                                                                 |
| Battery Size                 | 560x300x235mm                                                              |
| Discharge Cut-off Voltage    | 10V                                                                        |
| Peak Current                 | 240A (<3s)                                                                 |