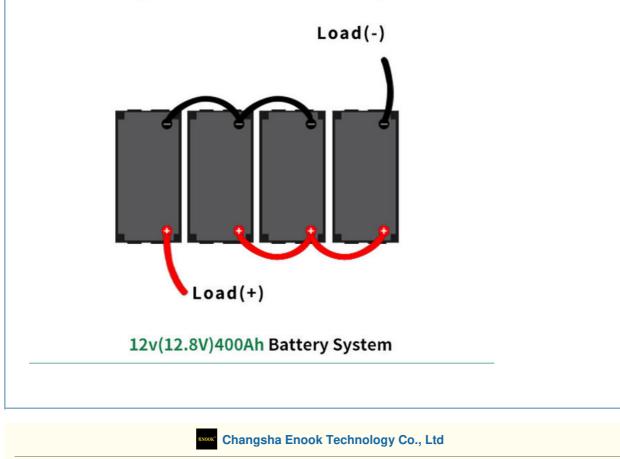

scharge Curve @25°C







Charge Characteristics of capacity-voltage @0.2C&.0.5C,25°C



Charge Characteristics of time-voltage @0.2C0.5C,25°C



# Household Energy Storage Usage

6 batteries can be connected in parallel



# **Application Scope**







RV









**Customization:** 



Power Backup



Golf Cart



#### **Support and Services:**

The Lithium Ion Battery Pack product technical support and services include: Assistance with initial setup and installation Troubleshooting and problem-solving for any technical issues Repair and replacement services Regular maintenance and inspections to ensure optimal performance and safety

Product training and education for customers and partners

### Comparison



## Product Details

# **Connection In Parallel**

(Maximum of 4 Batteries)